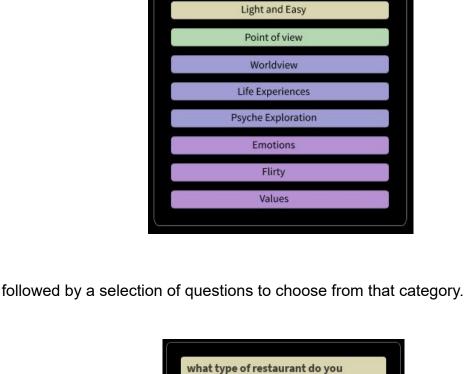

interaction on the previous date. The game begins by offering one player a menu of question categories What kind of question will you ask?

The game is played at one of four stages of increasing intimacy determined by the level of

interaction is given indicating the bias of the conversation in terms of mind/mental,

**Emotions** Values

**Flirty** 

Worldview

**Small Talk** 

**Point of View** 

Start DEM Conversation Wizard\* Connect

The game is initially started by joining a server and entering some information about yourself.