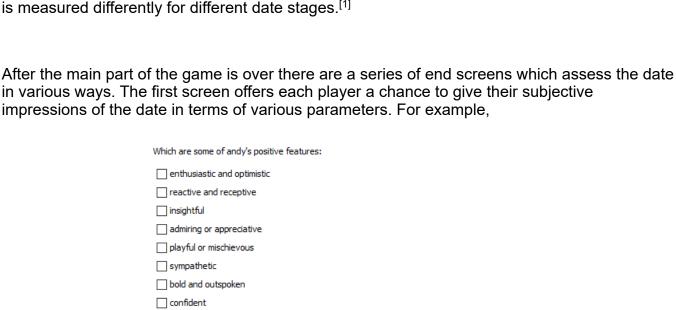

Were you able to understand something about andy's worldview or what makes them tick?

These results are processed and presented to the opposite player. Next an assessment of the

heart/emotional or instinctual/visceral. Then the mood of each player is described. Next the harmony star is shown, which indicates the level of harmony between the players in each of the eight question categories. Cool pink maroon is the lowest level of harmony and yellow

Qualities: Non-judgemental; Authentic; Worldview Comprehension; Worldview Expression; Enthusiasm; Sympathetic

```
Update Player List
Addenda (see below): list of facial expressions; list of tones of voice;
1. The criteria for progress at each stage are the following. stage 1: express themselves
honestly and freely, nonjudgemental and not-judged, continued engagement. stage 2:
understanding opinions, acceptance of agreement and disagreement. stage 3: sharing
feelings, stories about their lives, hopes and dreams. stage 4: deep conversation, healing
emotional scars, communicate hurts/failures and desires/needs.
2. The qualities measured are: enthusiasm, optimism or joie de vivre; reactive, receptive or
open to possibilities; insightful or recognizing the other's inner self; admiring or appreciative;
playful or mischievous; empathetic or sympathetic; bold, courageous or outspoken; confident,
definite, sure of themselves or healthy self-esteem; and for different stages: stage 1: non-
judgemental; authenticity; stage 2: worldview expression/comprehension; stage 3: ideal
comprehension/expression; stage 4: empathy/expression of feelings;
```