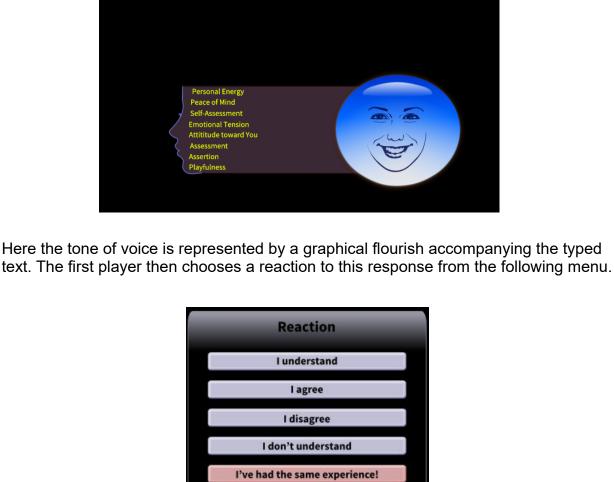

Personal Energy

Self-Assessment

**Emotional Tension** 

Attititude toward You INDIFFERENT

none of these

OK

**Psyche Exploration** 

indicative of these various qualities.[2]

combination of male and female players.

**Life Experiences** 

fading to red is the highest level

andy was non-judgemental andy seemed authentic

Peace of Mind

Assessment

Assertion

**Playfulness** 

From here the conversation may follow various paths depending on the reaction.

A progress bar shows how close you are to successful completion of a game. Progress

Did andy understand something about your worldview or what makes you tick?