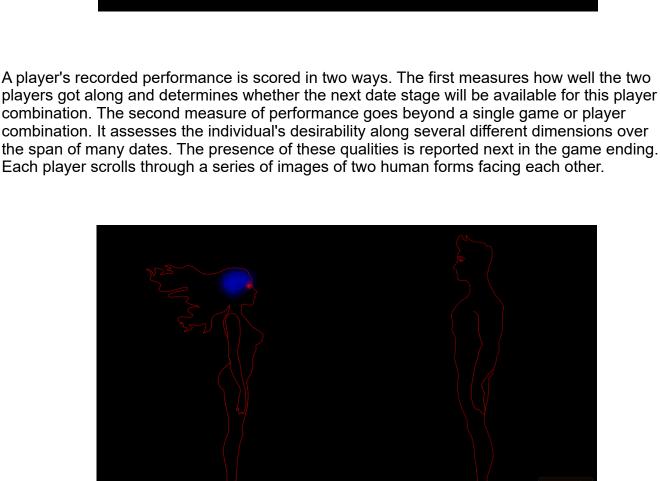

There is one image for each quality the player displayed. Emblems on the human forms are

Note that these images are not necessarily of a man and a woman. There is provision for any

Finally a set of vertical progress bars show the cumulative level of each of these qualities over